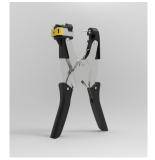

## 2. APPLICATOR

This applicator can be used for both Tissue and EID tags.

| PRODUCT NAME                           | QTY |   | PRICE (Inc. VAT) |      | TOTAL |
|----------------------------------------|-----|---|------------------|------|-------|
| Z Tag Tissue Tag Appplicator           |     | X | €21.90           | =    | €     |
| Total Tag & Applicator Cost (inc. VAT) |     |   |                  |      | €     |
| Postage & Packaging Cost (inc. VAT)    |     |   |                  | VAT) | €6.20 |
| Total Cost (inc.VAT)*                  |     |   |                  | AT)* | €     |