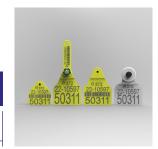

## 1. TISSUE TAG AND ELECTRONIC SET

(Z Tag Tissue and Z2 HDX Electronic)

Combining tissue sampling and electronic identification, the EID tag is available with HDX technology.

| PRODUCT NAME                            | QTY |   | PRICE PER SET (Inc. VAT) |   | TOTAL |
|-----------------------------------------|-----|---|--------------------------|---|-------|
| HDX (including €0.38 ICBF contribution) |     | X | €4.35                    | = | €     |